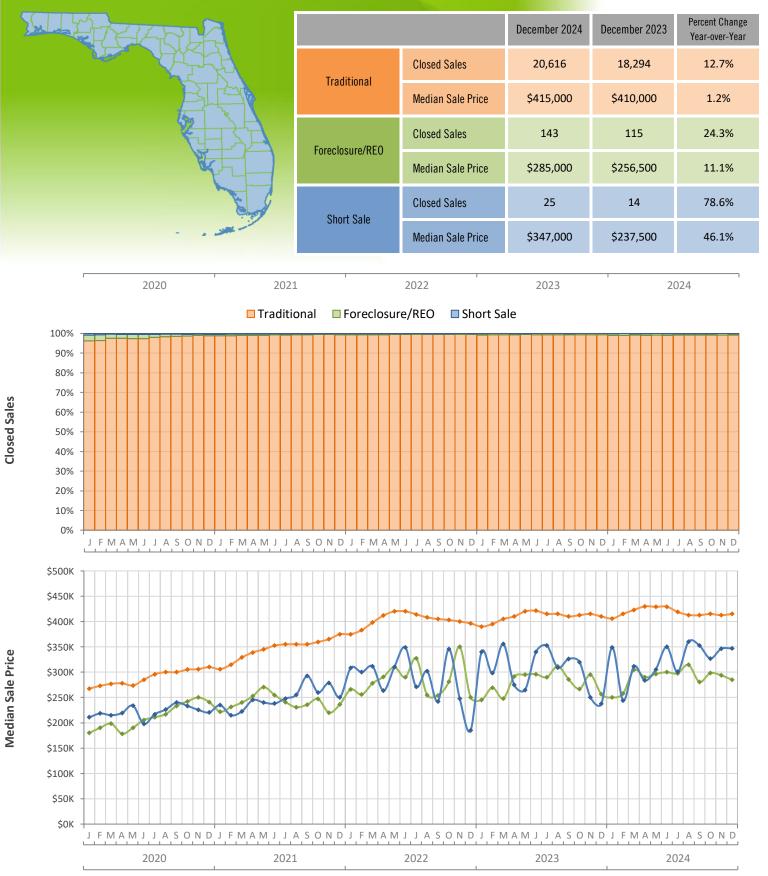

## Monthly Distressed Market - December 2024 Single-Family Homes Florida

Produced by Florida REALTORS® with data provided by Florida's multiple listing services. Statistics for each month compiled from MLS feeds on the 15th day of the following month. Data released on Friday, January 24, 2025. Next data release is Friday, February 21, 2025.