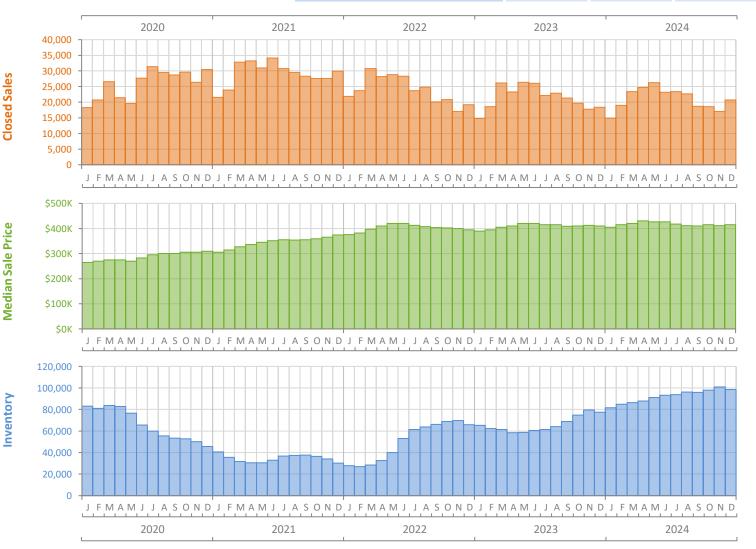

## Monthly Market Summary - December 2024 Single-Family Homes Florida

Percent Change

|                                        | December 2024  | December 2023  | Year-over-Year |
|----------------------------------------|----------------|----------------|----------------|
| Closed Sales                           | 20,784         | 18,423         | 12.8%          |
| Paid in Cash                           | 5,853          | 5,464          | 7.1%           |
| Median Sale Price                      | \$415,000      | \$410,000      | 1.2%           |
| Average Sale Price                     | \$589,348      | \$566,045      | 4.1%           |
| Dollar Volume                          | \$12.2 Billion | \$10.4 Billion | 17.5%          |
| Med. Pct. of Orig. List Price Received | 95.7%          | 96.5%          | -0.8%          |
| Median Time to Contract                | 48 Days        | 35 Days        | 37.1%          |
| Median Time to Sale                    | 90 Days        | 77 Days        | 16.9%          |
| New Pending Sales                      | 16,288         | 16,140         | 0.9%           |
| New Listings                           | 23,053         | 20,296         | 13.6%          |
| Pending Inventory                      | 20,758         | 23,179         | -10.4%         |
| Inventory (Active Listings)            | 98,429         | 77,513         | 27.0%          |
| Months Supply of Inventory             | 4.7            | 3.6            | 30.6%          |